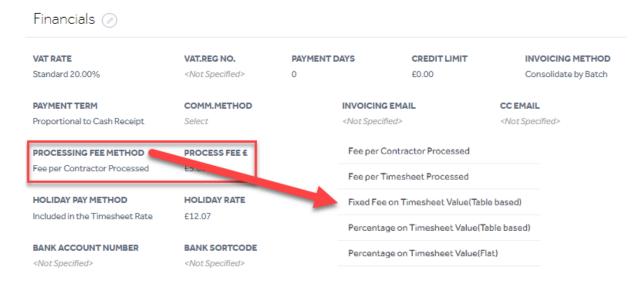

#### 1.2 PAYE FEES

Umbrella companies using the PAYE Plus model charge their agencies a payroll processing fee, rather than charging the contractors a margin, so we've made changes to the agency settings options to reflect this.

#### Agencies -> View -> Financials

Note: As there have been few design changes on the portal, please press (Ctrl + Shift + R) to update your cache to the latest version when you login to the portal if you're experiencing continuous loading/freezing issues.