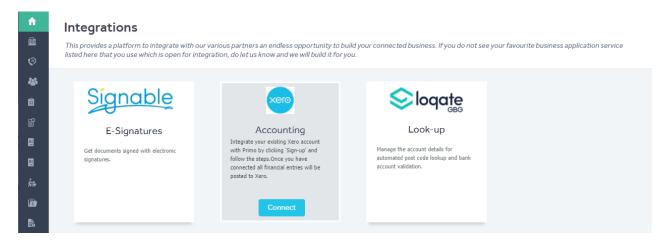

## 1.2 API Integrations screen

We've redesigned the API Integration screen to provide a cleaner, more engaging user experience. All the Integrations are still available to you with a new look.