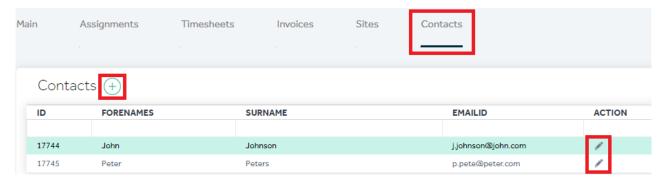

#### 1.3 Agency Contact

We've added a new field in the Umbrella tab within the contractor record. You will be able to select an 'Agency Contact' from the dropdown menu based on the Primary Agency set up for each Contractor.

Contractors Screen -> Contractor Record -> Umbrella Tab -> Main Settings -> Agency Contact

Main Settings

Agency Contact Setup: You can add and edit Agency Contacts via the Agency Profile page. Agencies -> Agency Profile -> Contacts