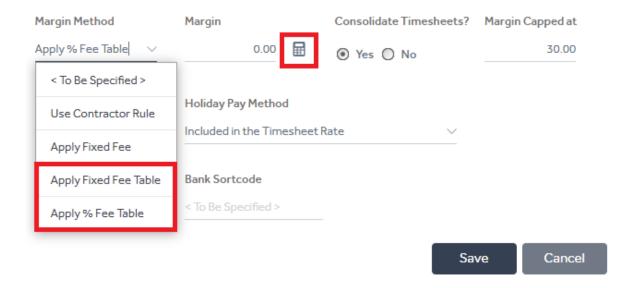

#### 1.1 Umbrella Margin Method: Multi-Company Interface

We've fixed the Agency margin deduction issue which would cause the following margin methods not to be deducted in the Multi Company Interface.

- I. Apply Fixed Fee Table
- 2. Apply % Fee Table

You can manage the Agency margin method in the Agency Profile.

Agency Profile -> Financials -> Margin Method.

Set up the desired deduction table by using the 'Calculator' icon.